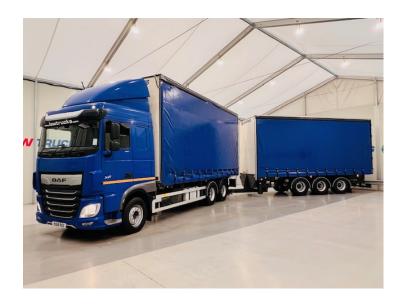

## DAF XF 480 6x2 Rear Lift Curtainsider Drawbar

| MAKE         | DAF                                          |
|--------------|----------------------------------------------|
| MODEL        | XF 480 6x2 Rear Lift Curtainsider<br>Drawbar |
| REGISTERED   | 2018                                         |
| REGISTRATION | PO18 RUC                                     |
| CHASSIS NO.  | XLRASH4300G176950                            |
| ENGINE CLASS | Euro 6                                       |
| GEARBOX      | Automatic                                    |
| мот          | March 2025                                   |

## **Details**

- 2018 DAF XF 480 6x2 10 Tyre Rear Lift Space Cab Curtainsider with Tri Axle Curtainsider Drawbar Trailer.
- 12 Speed ZF Gearbox with Retarder.
- VBG Drawbar Hitch.
- Moffat Brackets.
- Twin Bunk.
- Fridge.
- Climate Control.
- Radio/Stereo.
- Excellent Condition.
- 5.0m Wheelbase.
- 25ft long 11ft High Curtainsider Body.
- Height Alteration and New Curtains Available.
- We can organise shipping to any worldwide destination Contact for a quote.
- MOT March 2025