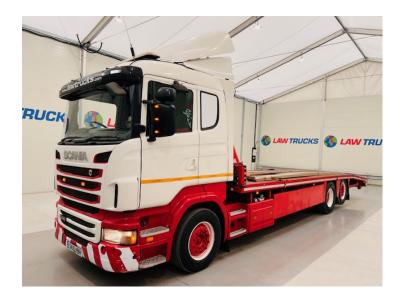

## Scania R440 6x2 Rear Lift Caravan Transporter RIGID

| MAKE         | Scania                                    |
|--------------|-------------------------------------------|
| MODEL        | R440 6x2 Rear Lift Caravan<br>Transporter |
| REGISTERED   | 2010                                      |
| REGISTRATION | SK10 HBH                                  |
| CHASSIS NO.  | XLER6X20005240338                         |
| ENGINE CLASS | Euro 5                                    |
| GEARBOX      | Manual                                    |

## **Details**

- 2010 Scania R440 6x2 Rear Lift Sleeper Cab Caravan Transporter.
- Complete with Ramps and Loading Blocks.
- 12 Speed Manual Gearbox.
- Twin Bunk.
- Twin Fuel Tanks.
- Radio/Stereo.
- Excellent Condition.
- We can organise shipping to any worldwide destination.