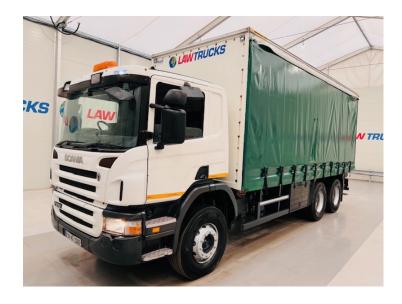

## Scania P270 6x4 Curtainsider **Springs Suspension**

| MAKE         | Scania                                      |
|--------------|---------------------------------------------|
| MODEL        | P270 6x4 Curtainsider Springs<br>Suspension |
| REGISTERED   | 2008                                        |
| REGISTRATION | 08 MO 2381                                  |
| CHASSIS NO.  | XLEP6X40005191446                           |
| ENGINE CLASS | Euro 4                                      |
| GEARBOX      | Manual                                      |

## **Details**

- 2008 Scania P270 6x4 Double Diff 10 Tyre Day Cab Curtainsider.
- Heavy Duty Body.
- Double Drive on Springs Suspension.
- Rear Barn Doors.
- 8 Speed Manual Gearbox.
- Radio/Stereo.
- Excellent Condition.
- We can organise shipping to any Worldwide Destination Contact for a quote.