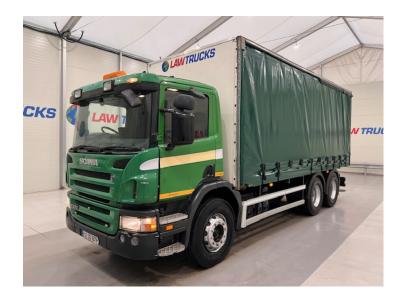

## Scania P270 6x4 Curtainsider **Springs Suspension**

| Scani                                     | MAKE         |
|-------------------------------------------|--------------|
| P270 6x4 Curtainsider Spring<br>Suspensio | MODEL        |
| 200                                       | REGISTERED   |
| 07 SO 167                                 | REGISTRATION |
| XLEP6X4000516691                          | CHASSIS NO.  |
| Euro                                      | ENGINE CLASS |
| Manua                                     | GEARBOX      |

## **Details**

- 2007 Scania P270 6x4 Double Diff 10 Tyre Day Cab Curtainsider
- Heavy Duty Body
- Double Drive on Springs Suspension
- Rear Barn Doors
- 8 Speed Manual Gearbox
- Radio/Stereo
- Excellent Condition
- We can organise shipping to any Worldwide Destination Contact for a quote

Link to Scania P270 6x4 Curtainsider Springs Suspension