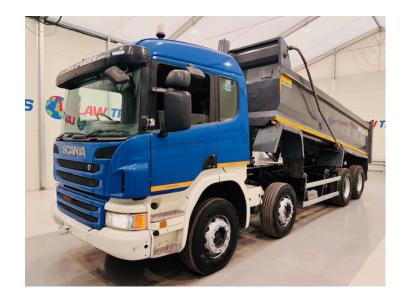

## Scania P370 8x4 Sleeper Cab Steel Tipper

## **TIPPER**

| Scania                            | MAKE         |
|-----------------------------------|--------------|
| P370 8x4 Sleeper Cab Steel Tipper | MODEL        |
| 2015                              | REGISTERED   |
| KU15 FKF                          | REGISTRATION |
| YS2P8X40005378297                 | CHASSIS NO.  |
| Euro 6                            | ENGINE CLASS |
| Manual                            | GEARBOX      |
| August 2024                       | МОТ          |

## **Details**

- 2015 Scania P370 8x4 Sleeper Cab Euro 6 Steel Tipper.
- 8 Speed Manual Gearbox.
- Easysheet.
- On Board Weigher.
- Reversing Camera.
- Double Drive Double Diff on Spring Suspension.
- Excellent Condition.
- We can organise shipping to any Worldwide destination Contact for a quote.
- MOT August 2024.