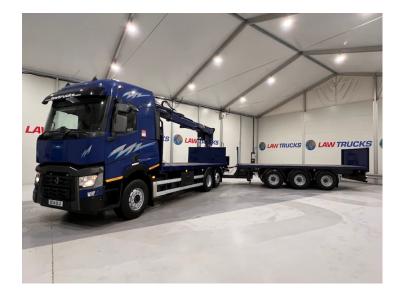

## Renault T460 6x2 Rear Lift Flatbed Brick Grab Drawbar

| MAKE         | Renault                                          |
|--------------|--------------------------------------------------|
| MODEL        | T460 6x2 Rear Lift Flatbed Brick<br>Grab Drawbar |
| REGISTERED   | 2014                                             |
| REGISTRATION | BC14 DLD                                         |
| CHASSIS NO.  | VF630M161ED000072                                |
| ENGINE CLASS | Euro 6                                           |
| GEARBOX      | Automatic                                        |

## **Details**

- 2014 Renault T460 6x2 Rear Lift Sleeper Cab Flatbed Brick Grab with Tri Axle Dangler Trailer.
- Hiab XS 144 DLS-2 Crane.
- 12 Speed Opticruise Gearbox.
- Single Bunk.
- Fridge.
- Radio/Stereo.
- Excellent Condition.
- We can organise shipping to any worldwide destination Contact for a quote.