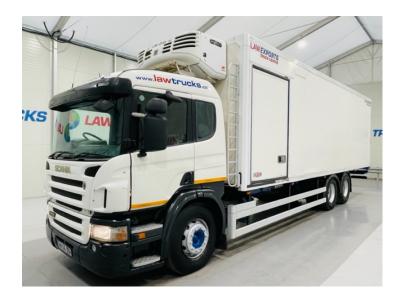

## Scania P270 10 Tyre Sleeper Cab Fridge Truck

| MAKE         | Scania                                   |
|--------------|------------------------------------------|
| MODEL        | P270 10 Tyre Sleeper Cab Fridge<br>Truck |
| REGISTERED   | 2006                                     |
| REGISTRATION | WX06 BOH                                 |
| CHASSIS NO.  | XLEP6X20005145743                        |
| ENGINE CLASS | Euro 3                                   |
| GEARBOX      | Automatic                                |

## **Details**

- 2006 Scania P270 6x2 10 Tyre Sleeper Cab Fridge Truck.
- Single Bunk.
- Rear Roller Shutter Door.
- 12 Speed Opticruise Gearbox.
- Excellent Condition.
- We can organise shipping to any Worldwide destination Contact for a quote.

Link to Scania P270 10 Tyre Sleeper Cab Fridge Truck