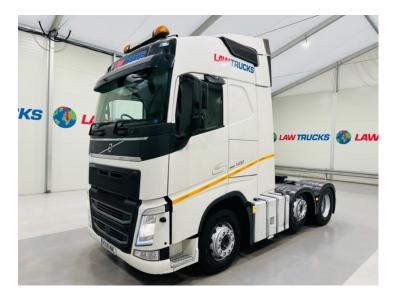

## Volvo FH 500 6x2 Midlift Tractor Unit TRACTOR UNIT

| MAKE         | Volvo                           |
|--------------|---------------------------------|
| MODEL        | FH 500 6x2 Midlift Tractor Unit |
| REGISTERED   | 2018                            |
| REGISTRATION | KX18 MWL                        |
| CHASSIS NO.  | YV2RT40C6JA820052               |
| ENGINE CLASS | Euro 6                          |
| GEARBOX      | Automatic                       |
| мот          | February 2024                   |

## Details

- 2018 Volvo FH 500 Euro 5 6x2 Midlift Sleeper Cab Tractor Unit.
- 12 Speed I-Shift Gearbox.
- Single Bunk.
- Leather Seats.
- Overhead Storage Lockers.
- PTO Tipping Equipment.
- 373,000 miles only.
- Full Wind Deflector Kit.
- Radio/Stereo.
- Excellent Condition.
- We can organise shipping to any worldwide destination Contact for a quote.
- MOT February 2024.