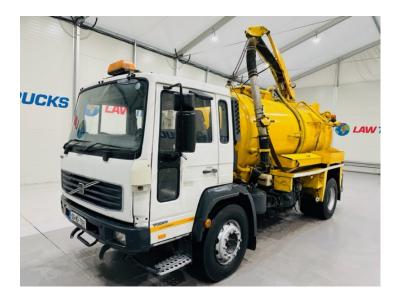

## Volvo FL6 220 Water Jet Vacuum Tanker RIGID

| MAKE         | Volvo                           |
|--------------|---------------------------------|
| MODEL        | FL6 220 Water Jet Vacuum Tanker |
| REGISTERED   | 2000                            |
| REGISTRATION | 00 MO 7935                      |
| CHASSIS NO.  | YV2E4CAA2YB266578               |
| ENGINE CLASS | Euro 3                          |
| GEARBOX      | Manual                          |

## Details

- 2000 Volvo FL6 220 4x2 Water Jet Vacuum Tanker.
- Whale 2500 Gallon Tank.
- 6 Speed Manual Gearbox.
- Radio/Stereo.
- Excellent Condition.
- We can organise shipping to any Worldwide Destination Contact for a quote.