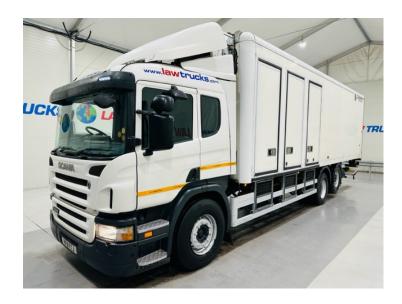

## Scania P280 Rear Lift Fridge Truck

## **Details**

- 2011 Scania P280 6x2 Rear Lift Sleeper Cab Box Truck
- Single Bunk
- Side Loading Doors
- Roller Shutter Door
- Underslung Tail-Lift
- 12 Speed Opticruise Gearbox
- Excellent Condition
- We can organised shipping to any Worldwide destination Contact for a quote