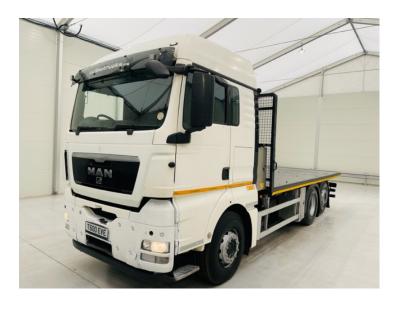

## MAN TGX 26.440 Rear Steer Flatbed RIGID

| MAKE         | MAN                           |
|--------------|-------------------------------|
| MODEL        | TGX 26.440 Rear Steer Flatbed |
| REGISTERED   | 2013                          |
| REGISTRATION | T500 EVE                      |
| CHASSIS NO.  | WMA21XZZ9DP041338             |
| ENGINE CLASS | Euro 5                        |
| GEARBOX      | Automatic                     |

## Details

- 2013 Man TGX 26.440 6x2 Rear Lift Steer Sleeper Cab Flatbed.
- Drawbar, Radio/Stereo.
- 12 Speed ZF Gearbox.
- Single Bunk.
- Radio/Stereo.
- Excellent Condition.
- We can organise shipping to any Worldwide Destination Contact for a quote.