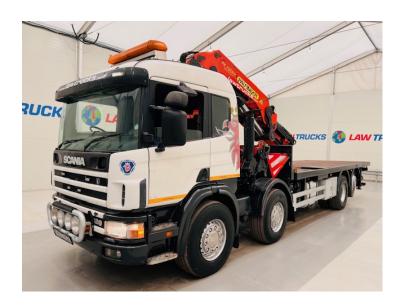

## Scania 124 420 8x2 Sleeper Cab Flatbed with Crane

| MAKE         | Scania                                        |
|--------------|-----------------------------------------------|
| MODEL        | 124 420 8x2 Sleeper Cab Flatbed with<br>Crane |
| REGISTERED   | 2003                                          |
| REGISTRATION | FM03 VGZ                                      |
| CHASSIS NO.  | XLEP8X20004494675                             |
| ENGINE CLASS | Euro 3                                        |
| GEARBOX      | Manual                                        |

## **Details**

- 2003 Scania 124 420 8x2 Rear Lift Sleeper Cab Flatbed
- Palfinger PK72002 Performance Crane
- Rear Steer
- 8 Speed Manual Gearbox
- Single Bunk
- Drawbar Hitch
- Radio/Stereo
- Excellent Condition
- We can organise shipping to any Worldwide Destination Contact for a quote