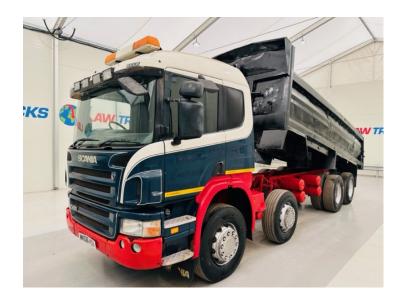

## Scania P420 8x4 Sleeper Cab Steel Tipper

## **Details**

- 2006 Scania P420 PDE Euro 3 8x4 Sleeper Cab Steel Tipper
- 12 Speed Manual Gearbox
- Double Drive Double Diff on Spring Suspension
- Excellent Condition
- We can organise shipping to any Worldwide destination Contact for a quote